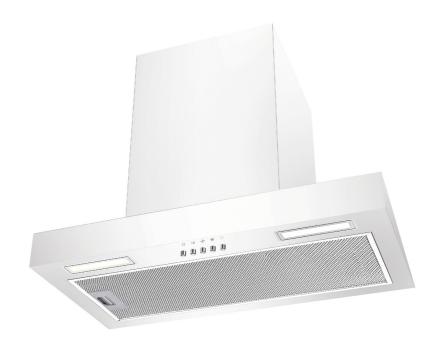

## **FEATURES**

Aluminium filters, Push button controls, 1000m³/hr extraction, White painted finish Three speed settings, 2 × LED lights

# Congratulations on your new InAlto 60cm Integrated Rangehood!