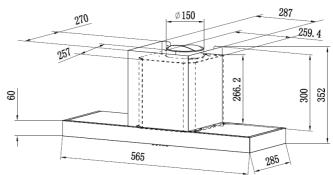

### INSTALLATION

Please refer to the dimensions of your rangehood shown in the diagram below.

When positioning the rangehood for installation and use, we advise that the rangehood is mounted at a height of between 600–800mm above the cooking surface for safety and performance of your rangehood.

Gas cooktops must have a minimum of height of 650mm from the burner to the underside of the rangehood.

Electric cooktops must have a minimum height of 600mm from the cooktop surface to the underside of the rangehood.

### **DETAILS**

Product Size (W, D, H): 565mm × 285mm × 352mm