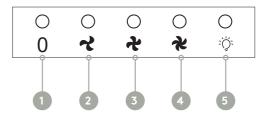

### THE CONTROLS

Your Integrated Rangehood Controls

- 1 Stop
- 2 Low Fan Speed
- 3 Medium Fan Speed
- 4 High Fan Speed
- 5 Light