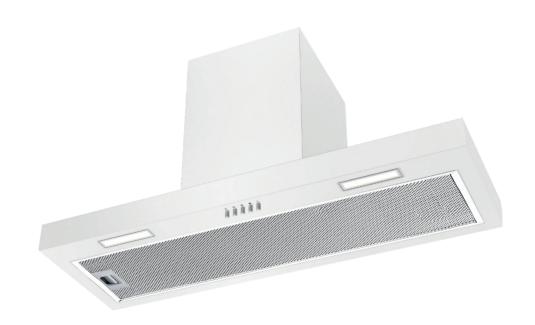

# 90cm Integrated Rangehood

## **FEATURES**

Aluminium filters, Push button controls, 1000m³/hr extraction, White painted finish Three speed settings, 2 × LED lights

## Congratulations on your new InAlto 90cm Integrated Rangehood!