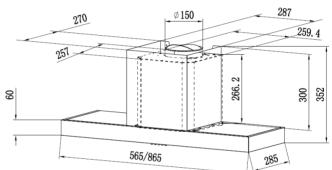

### INSTALLATION

Please refer to the dimensions of your rangehood shown in the diagram below.

When positioning the rangehood for installation and use, we advise that the rangehood is mounted at a height of between 600–800mm above the cooking surface for safety and performance of your rangehood.

Gas cooktops must have a minimum of height of 650mm from the burner to the underside of the rangehood.

Electric cooktops must have a minimum height of 600mm from the cooktop surface to the underside of the rangehood.

**DETAILS** 

Product Size (W, D, H): 865mm × 285mm × 352mm SUPPORT

Telephone: 1300 11 4357

Email: support@residentiagroup.com.au