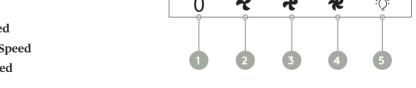

## THE CONTROLS

Your Integrated Rangehood Controls

- 1 Stop
- 2 Low Fan Speed
- 3 Medium Fan Speed
- 4 High Fan Speed
- 5 Light

For a complete guide on operating your rangehood refer to user manual on page 6.