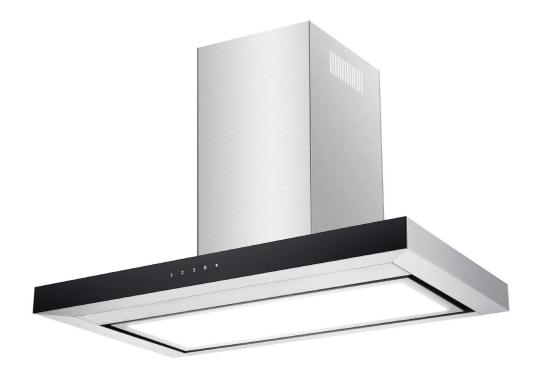

## 90cm Box Canopy Rangehood

#### **FEATURES**

Aluminium baffle filters, LED light panel, 4 speeds, 1000m³/hr extraction, Black glass fascia with touch controls, Pressure die cast aluminium motor

# Congratulations on your new InAlto 90cm Box Canopy Rangehood!

#### THE CONTROLS

Your Box Canopy Rangehood Controls

- 1 Low speed setting
- 2 Medium speed setting
- **3** High speed setting
- 4 Boost setting
  Your rangehood will perf

Your rangehood will perform at its highest speed for a duration of 5 minutes before changing to the 3rd speed automatically.

5 Light on / off control

For a complete guide on operating your rangehood, refer to user manual on page 14.