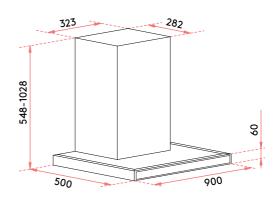

#### **INSTALLATION**

Please refer to the dimensions of your rangehood shown in the diagram below.

When positioning the rangehood for installation and use, we advise that the rangehood is mounted at a height of between 600–800mm above the cooking surface for safety and performance of your rangehood.

Gas cooktops must have a minimum of height of 650mm from the burner to the underside of the rangehood.

Electric cooktops must have a minimum of height of 600mm from the cooktop surface to the underside of the rangehood.

### DETAILS

Product Size (W, D, H): 900mm x 500mm x 548–1028mm