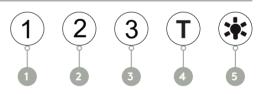

#### THE CONTROLS

Your Slide-out Rangehood Controls

- 1 Low Fan Speed
- 2 Medium Fan Speed
- 3 High Fan Speed
- 4 Turbo
- 5 Liaht

For a complete guide on operating your rangehood refer to user manual on page 15.