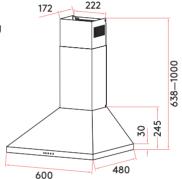

#### INSTALLATION

Please refer to the dimensions of your rangehood shown in the diagram below.

When positioning the rangehood for installation and use, we advise that the rangehood is mounted at a height of between 600—800mm above the cooking surface for safety and performance of your rangehood.

Gas cooktops must have a minimum of height of 650mm from the burner to the underside of the rangehood.

Electric cooktops must have a minimum height of 600mm from the cooktop surface to the underside of the rangehood.

#### DETAILS

Product Size (W, D, H mm): 600 × 480 × 638–1000 Warranty: 2 Years