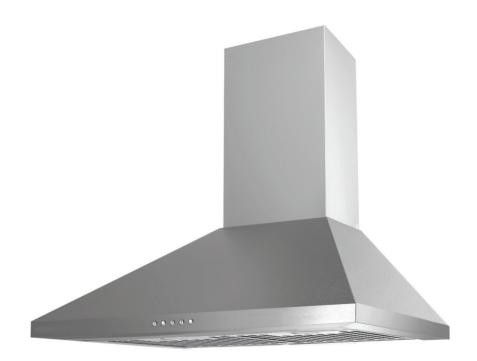

# Congratulations on your new InAlto 60cm Canopy Rangehood!

## **FEATURES**

1000m3/hr extraction, 2 × LED lights, 4 speeds including Turbo, Digital controls, 2 × Stainless steel baffle filters