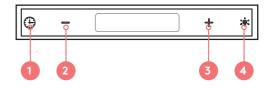

#### THE CONTROLS

Your Flat Glass Canopy Rangehood Controls

1 Timer button

Holding this button until you see the display setting to set the time adjusting using the + and - buttons. Short press this button to cycle through preset timer settings.

- 2 Decrease fan speed button
- 3 Increase fan speed button
- 4 Light on / off control

For a complete guide on operating your rangehood refer to user manual on page 6.