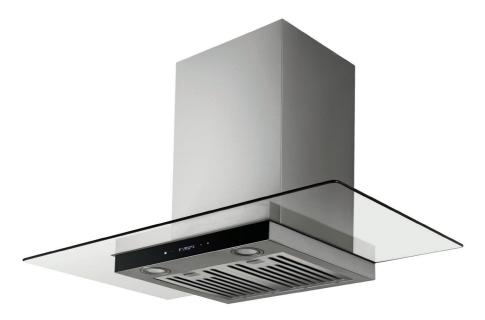

# 90cm Flat Glass Rangehood

### FEATURES

Stainless steel baffle filters, 2 × LED lights, 3 speeds, 1000m³/hr extraction, Black glass fascia with touch controls, Pressure die cast aluminium motor

MODEL / ARGF90BTS

## Congratulations on your new InAlto 90cm Flat Glass Rangehood!

#### INSTALLATION

Please refer to the dimensions of your rangehood shown in the diagram on the right.

When positioning the rangehood for installation and use, we advise that the rangehood is mounted at a height of between 600–800mm above the cooking surface for safety and performance of your rangehood.