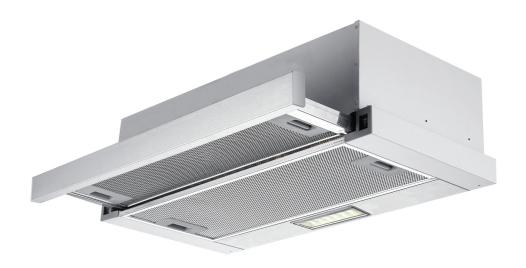

# Congratulations on your new InAlto 60cm Slide-out Rangehood!

### **FEATURES**

440m³/hr extraction, LED lighting, 2-speed settings, Concealed controls, Aluminium grease filters