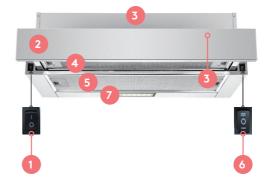

#### THE CONTROLS

Your Slide-out Rangehood Controls

- 1 On / Off switch
- 2 Slide-out Front Fascia Rail
- 3 Rangehood housing
- 4 Inner Aluminium Grease Filter
- **5** Outer Aluminium Grease Filter
- 6 Fan Speed Switch
- 7 Light