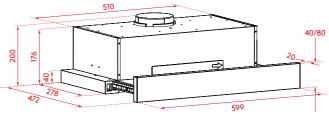

#### INSTALLATION

Please refer to the dimensions of your rangehood shown in the diagram below.

When positioning the rangehood for installation and use, we advise that the rangehood is mounted at a height of between 600–750mm above the cooking surface for safety and performance of your rangehood.

Gas cooktops must have a minimum of height of 650mm from the burner to the underside of the rangehood.

Electric cooktops must have a minimum height of 600mm from the cooktop surface to the underside of the rangehood.

#### **DETAILS**

Product Size (W, D, H): 599mm x 278mm x 200mm