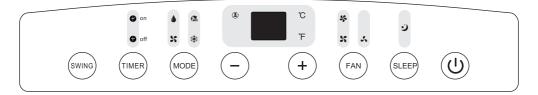

#### THE CONTROLS

Your Portable Air-conditioner Controls

**Swing:** Initiates the auto swing feature.

Timer: Set up the AUTO ON or AUTO OFF.

**Mode:** Select your desired operating mode (AUTO, COOL, DRY or FAN).

Up (+) & Down (-): Adjust temperature or time.

Fan: Set the speed to LOW, MID, HIGH or AUTO.

**Sleep (Eco):** Initiates the sleep/eco option.

[  $\circlearrowleft$  ] **Power:** Turn the unit on or off

For a complete guide on Getting Started and Operation Instructions, please refer to the user manual on pages 14-17.