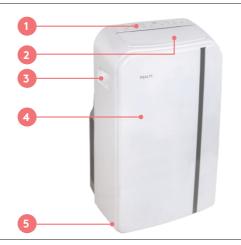

#### YOUR PORTABLE AIR-CONDITIONER

- 1 Control Panel
- 2 Horizontal louver blade
- **3** Handles (both sides)
- 4 Panel
- 5 Caster