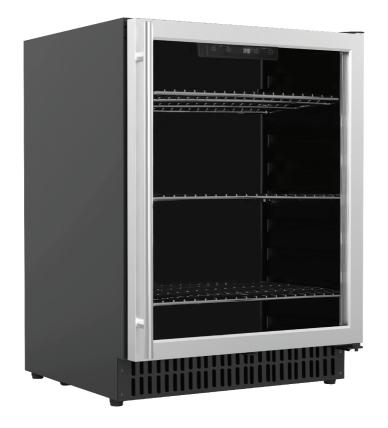

### FEATURES

Internal LED Lighting, Triple Glazed Glass Door, 0° C-22° C Temperature Range, 142L Storage Capacity, 304 Grade Stainless Steel Door

MODEL/IBC178.1

INALT?

WWW.INALTO.HOUSE

## Congratulations on your new InAlto Single Zone Beverage Centre!