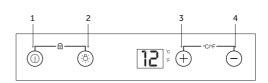

#### THE CONTROLS

Your Beverage Centre Controls

- 1 **Power Button** Press and hold the power button for 6 seconds to switch the beverage centre on and off.
- 2 Light Button Press to turn the internal light on and off.
- 3 "+" Button Press to increase the set temperature shown on the display.
- 4 "-" Button

Press to decrease the set temperature shown on the display.

For a complete guide, refer to user manual, page 11.