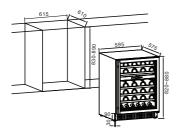

#### INSTALLATION

The appliance is designed to be built-in, recessed or free standing installation.

The minimum space required is: 830H x 615W x 605D (mm)

For a complete guide, refer to user manual, page 9-11.

#### DETAILS

Size (mm): 820–880H x 595W x 575D