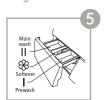

#### USING YOUR NEW WASHER DRYER

Close door

Plug in

Add detergent

Open tap

Select program

Add any additional functions required

8:88

Press Start/Pause to start the program

8:88

For detailed operation instructions refer to your User Manual Pages 11–16.