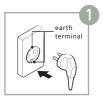

#### USING YOUR NEW WASHER DRYER

Close door

Plug in

Add detergent

Open tap

Select program

Add any additional functions required

8:88