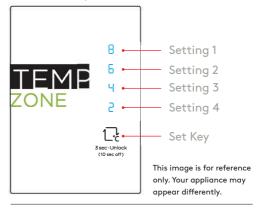

#### **FUNCTIONS**

- Set Key: Press this button to select the desired temperature setting of your refrigerator.
- Setting 1: 8° C
- Setting 2: 6° C
- Setting 3: 4° C
- Setting 4: 2° C

Please refer to page 10 of your user manual for detailed Operation Instructions.