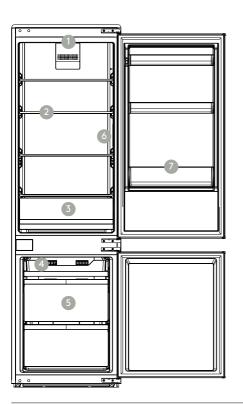

#### YOUR INTEGRATED REFRIGERATOR

- 1. LED Lighting
- 2. 4 × Glass shelves
- 3. Fruit & vegetable crisper drawer
- 4. Sliding freezer box
- 5. 2 × Freezer storage drawers
- 6. Temperature control panel
- 7. 3 × Door trays