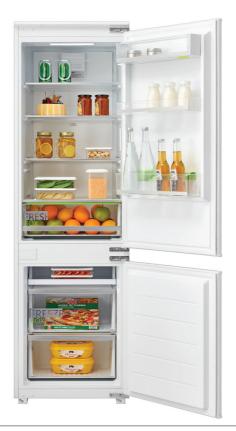

# Congratulations on your new InAlto 248L Integrated Refrigerator!

### **FEATURES**

248L Capacity, Easy-fit Integrated Design, Heavy Duty Door-on-door Hinge, Low Noise: 41db Versatile Storage, Frost Free Freezer

MODEL/IIF241 INALTO INALTO