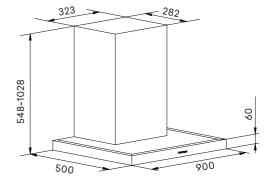

#### INSTALLATION

Please refer to the dimensions of your rangehood shown in the diagram below.

When positioning the rangehood for installation and use, we advise that the rangehood is mounted at a height of between 600–800mm above the cooking surface for safety and performance of your rangehood.

Gas cooktops must have a minimum of height of 650mm from the burner to the underside of the rangehood.

Electric cooktops must have a minimum of height of 600mm from the cooktop surface to the underside of the rangehood.

#### DETAILS

Product Size (W, D, H): 900mm x 500mm x 548–1028mm