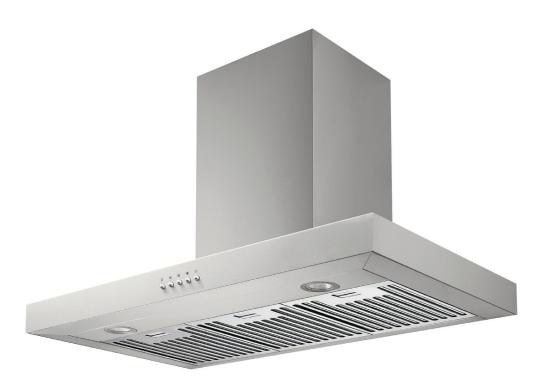

### FEATURES

750m³/hr extraction, 2 × LED lights, 3-speed settings, Stainless steel baffle filters, Push button controls

MODEL/IRBC90BS

INALT?

WWW.INALTO.HOUSE

## Congratulations on your new InAlto 90cm Box Canopy Rangehood!