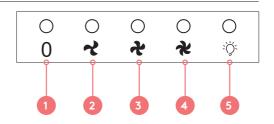

#### THE CONTROLS

Your Box Canopy Rangehood Controls

- 1 Stop
- 2 Low Fan Speed
- 3 Medium Fan Speed
- 4 High Fan Speed
- 5 Light

For a complete guide on operating your rangehood refer to user manual on page 6.