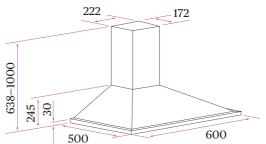

#### **INSTALLATION**

Please refer to the dimensions of your rangehood shown in the diagram below.

When positioning the rangehood for installation and use, we advise that the rangehood is mounted at a height of between 600–800mm above the cooking surface for safety and performance of your rangehood.

Gas cooktops must have a minimum of height of 650mm from the burner to the underside of the rangehood.

Electric cooktops must have a minimum height of 600mm from the cooktop surface to the underside of the rangehood.

#### **DETAILS**

Product Size (W, D, H): 600mm x 500mm x 638–1000mm