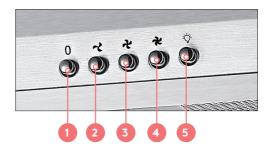

#### THE CONTROLS

Your Slide-out Rangehood Controls

- 1 Stop
- 2 Low Fan Speed
- **3** Medium Fan Speed
- 4 High Fan Speed
- 5 Light

For a complete guide on operating your rangehood refer to user manual on page 6.