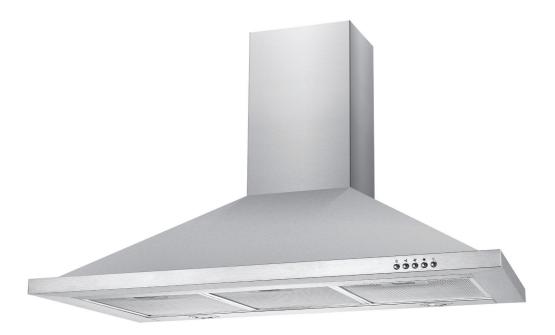

# 90cm Canopy Rangehood

### FEATURES

750m<sup>3</sup>/hr extraction, 2 × LED lights, 3 Speed, Push button controls, Aluminium grease filters

| МС | D | ΕL | / 1 | R C | 90 | ) S |
|----|---|----|-----|-----|----|-----|
|    |   |    |     |     |    |     |

## Congratulations on your new InAlto 90cm Slide-out Rangehood!