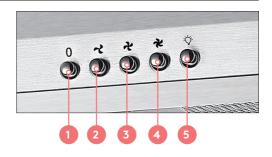

#### THE CONTROLS

Your Slide-out Rangehood Controls

- 1 Stop
- 2 Low Fan Speed
- 3 Medium Fan Speed
- 4 High Fan Speed
- 5 Light

For a complete guide on operating your rangehood refer to user manual on page 6.