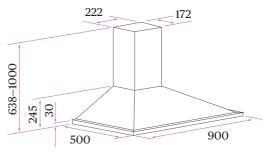

#### INSTALLATION

Please refer to the dimensions of your rangehood shown in the diagram below.

When positioning the rangehood for installation and use, we advise that the rangehood is mounted at a height of between 600–800mm above the cooking surface for safety and performance of your rangehood.

Gas cooktops must have a minimum of height of 650mm from the burner to the underside of the rangehood.

Electric cooktops must have a minimum height of 600mm from the cooktop surface to the underside of the rangehood.

#### DETAILS

Product Size (W, D, H): 900mm x 500mm x 638–1000mm