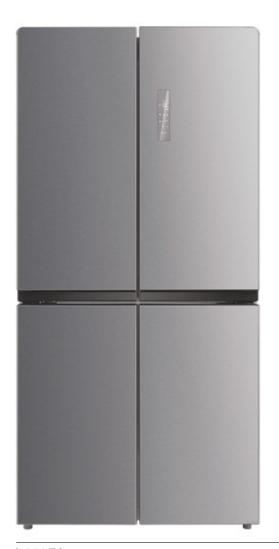

## 545L Four Door Refrigerator

\_\_\_

14DF545X

| FEATURES                           |
|------------------------------------|
| 545L Capacity:                     |
| 343L Fridge + 202L Freezer         |
| LED E-Control pad display          |
| Total Frost Free                   |
| Rapid freezing + cooling functions |
| Vacation mode                      |
| Dual cycle/air-cooled              |
| refrigeration system               |
| Multi air flow                     |
| Child lock                         |
| Recessed handle                    |
|                                    |

| STO   | RAGE                          |
|-------|-------------------------------|
| 2L b  | ottle rack                    |
| 2×P   | lastic drawers in fridge      |
| 3 × T | empered glass shelves         |
| Larg  | e fruit and vegetable crisper |
|       |                               |
| ENE   | RGY EFFICIENCY                |
| Enei  | gy Rating (MEPS):             |
|       | stars                         |