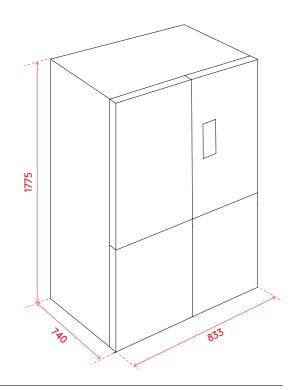

| PRODUCT DIMENSIONS    | CLEANING                      |  |
|-----------------------|-------------------------------|--|
| Packaged (w, d, h mm) | Easy to clean stainless steel |  |
| ⊳ 890 × 795 × 1830mm  | Spill proof tempered shelve   |  |
| Physical (w, d, h mm) |                               |  |
| ⊳ 833 × 740 × 1775mm  | REQUIREMENTS                  |  |
| Weight                | Supplied with 10 amp plug     |  |
| ▷ 115kg               | Rated Voltage:                |  |
|                       | D 220-240V, 50/60 Hz          |  |
|                       |                               |  |
|                       | WARRANTY                      |  |