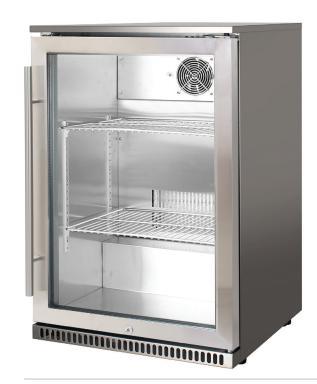

#### **FEATURES**

118L capacity 0°-10°C temperature range 2 metal shelves

Tropical Rated:

– Ambient temp. up to 43°C

304 Grade stainless steel cabinet

and door

Triple glazed heated glass to minimise condensation

Electronic controls

Internal LED strip lighting

IPX4 Rated

### CLEANING

Easy to Clean Stainless Steel and Glass Door