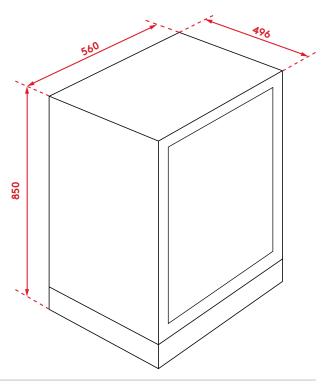

## **PRODUCT DIMENSIONS**

<u>Packaged (w, d, h mm):</u> 605 × 565 × 850mm

Physical (w, d, h mm):

560 × 496<sup>(+ HANDLE: 41)</sup> × 850mm

Weight (Net/Gross):

37kg/39.5kg

#### **INSTALLATION**

See below diagram