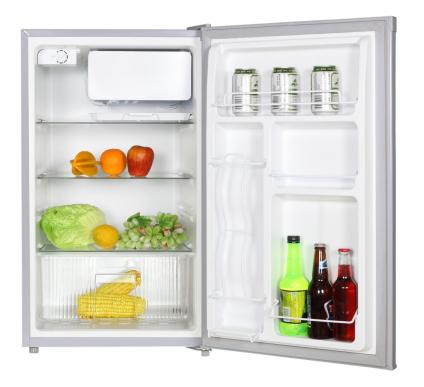

#### **FEATURES**

129 Litre capacity
Easy to use controls
Reversible door
Internal light
Ice cube tray

#### STORAGE FEATURES

Crisper drawer
Seperate freezer compartment
3 × height adj. glass shelves
2L bottle rack