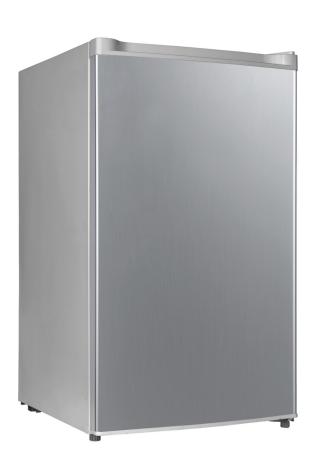

# **Bar Refrigerator** 129L, S/Steel Finish

#### **FEATURES**

129 Litre capacity
Easy to use controls
Reversible door
Internal light
Ice cube tray