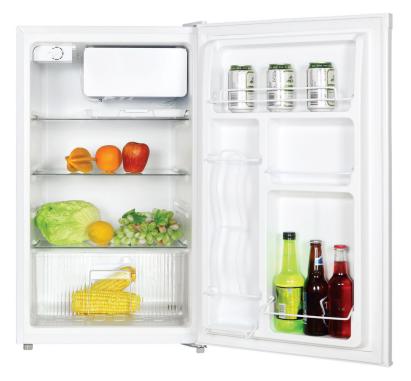

# **Bar Refrigerator** 129L, White

FEATURES

129 Litre capacity Easy to use controls Reversible door Internal light Ice cube tray

**STORAGE FEATURES** 

Seperate freezer compartment

3 × height adj. glass shelves

Crisper drawer

2L bottle rack

### CLEANING

Durable exterior finish Single piece interior Manual defrost

SAFETY

Adjustable feet

ENERGY EFFICIENCY Energy Rating (MEPS): → 2.5 stars