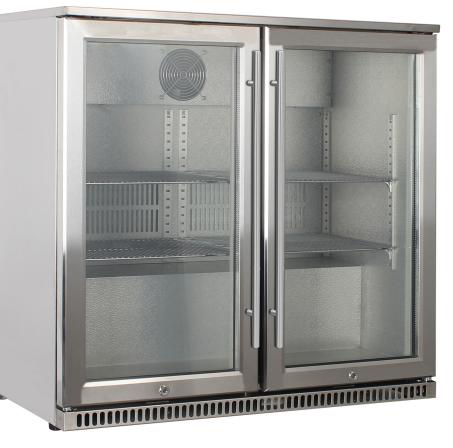

#### FEATURES

190L capacity
0°-10°C temperature range
4 metal shelves
Tropical Rated:

Ambient temp. up to 43°C

304 Grade stainless steel door
Triple glazed heated glass
to minimise condensation
Digital control LED display
Internal LED strip lighting
IPX4 Rated

## CLEANING

Easy to Clean Stainless Steel and Glass Door