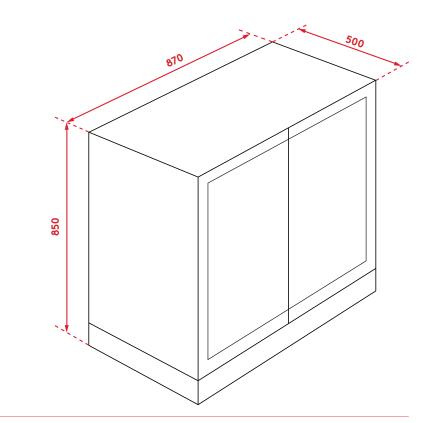

## **PRODUCT DIMENSIONS**

Packaged (w, d, h mm): 915 × 605 × 870mm Physical (w, d, h mm): 870 × 500 × 850mm Weight (Net/Gross): 51.5kg/55kg