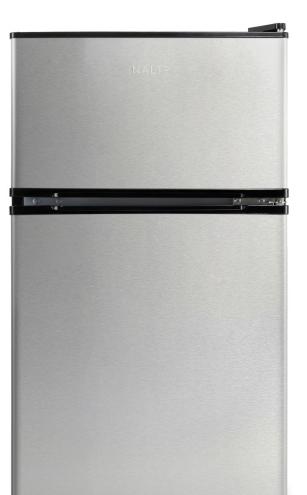

# 87L Bar Fridge, Stainless Steel

MODEL/IBF91S

## FEATURES

87L capacity: → (26L freezer/61L fridge) Adjustable thermostat Separate freezer Recessed handles Reversible door Stainless steel finish Manual defrost