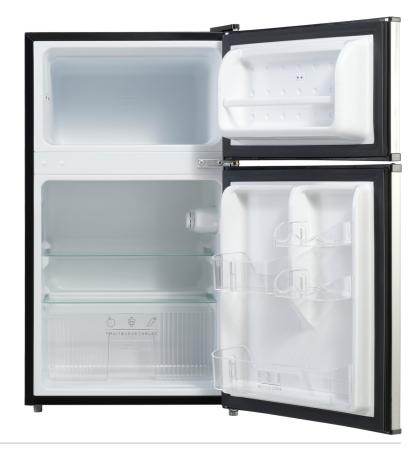

## STORAGE FEATURES

2 × Glass shelves 1 × Fresh food crisper drawer Door storage traysw

# CLEANING

Removable glass shelves Durable exterior finish Single piece interior Manual defrost

**SAFETY** Adjustable feet PRODUCT DIMENSIONS Packaged (w, d, h mm) → 515 × 550 × 860mm Physical (w, d, h mm)