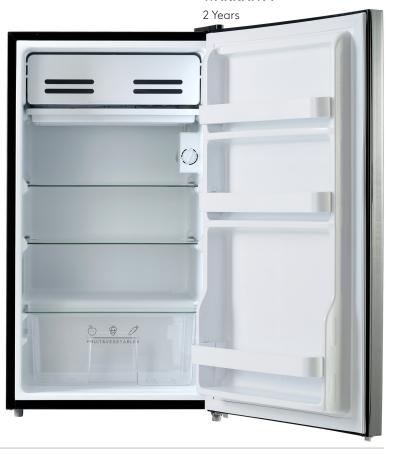

#### STORAGE FEATURES

3 × Glass shelves Door storage trays Chiller compartment Vegetable crisper