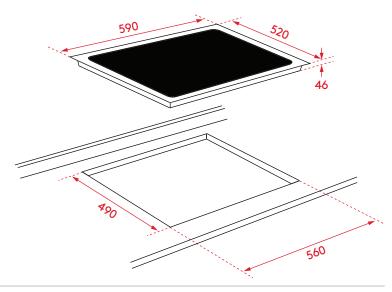

#### **PRODUCT DIMENSIONS**

Packaged (w, d, h mm): 650 × 575 × 125mm Physical (w, d, h mm): 590 × 520 × 46mm Weight (net/gross): 7.7kg/8.9kg

# **INSTALLATION**

See below diagram