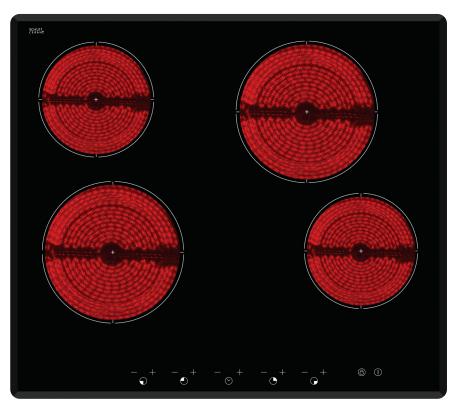

#### **FEATURES**

4 cooking zones
European glass
Front touch control operation
Residual heat indicators
Frameless with beveled edges
High speed ribbon elements
Child lock
Auto safety switch off
9 power levels

## **BURNER OUTPUTS (KW)**

 $2 \times 1.8$ kW radiant zones  $2 \times 1.2$ kW radiant zones