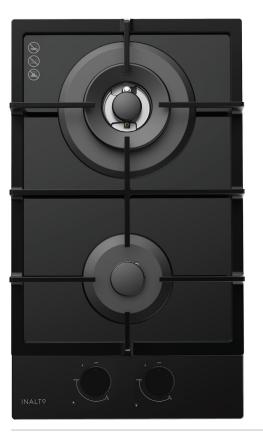

#### **FEATURES**

2 Burners inc. 1 wok burner
Black tempered glass surface
Electronic under-knob ignition
Heavy duty cast iron trivets
Gloss black control knobs
Natural gas or LPG
Italian made Sabaf burners

## **SAFETY**

Flame failure safety device

## **BURNER OUTPUTS (MJ/h)**

Wok burner: 1 × 11.8 MJ/h Auxilliary burner:

1 × 4.3 MJ/h

#### **CLEANING**

Easy to clean black glass Removable control knobs