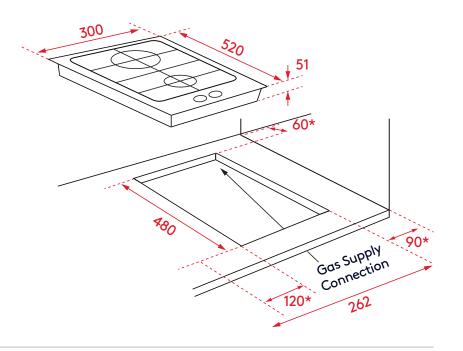

# **PRODUCT DIMENSIONS**

Packaged (w, d, h mm): 575 × 355 × 165mm Physical (w, d, h mm): 520 × 300 × 51mm

Weight (net/gross):

6.7kg/7.7kg

## **INSTALLATION**

See below diagram