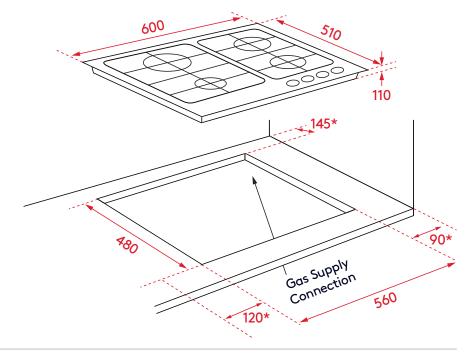

## PRODUCT DIMENSIONS

<u>Packaged (w, d, h mm):</u> 648 × 559 × 162mm

Physical (w, d, h mm):

600 × 510 × 40mm

Weight (net/gross):

13.7kg/15.4kg

## **INSTALLATION**

See below diagram