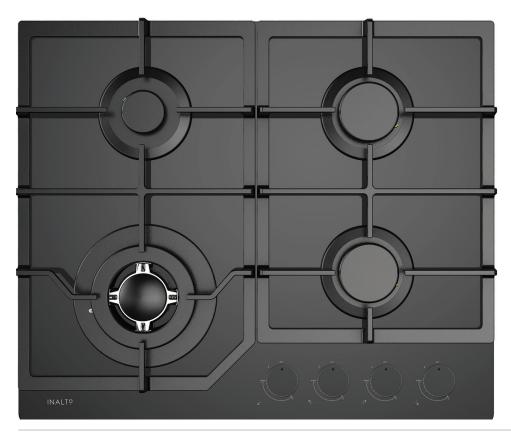

## **FEATURES**

4 Burners inc. 1 wok burner
Black glass surface
Electronic under-knob ignition
Heavy duty cast iron trivets
Gloss black control knobs
Natural gas or LPG
Italian made Sabaf burners

## **BURNER OUTPUTS (MJ/h)**

Wok burner: 1 × 13.5 MJ/h

<u>Semi-rapid burners:</u>

2 × 6.3 MJ/h

Auxilliary burner:

1 × 4.3 MJ/h