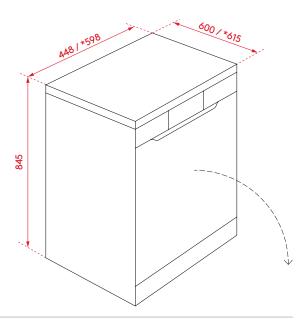

# PRODUCT DIMENSIONS

Physical (w, d, h mm): 598 × 615 × 845mm

## **INSTALLATION**

See below diagram