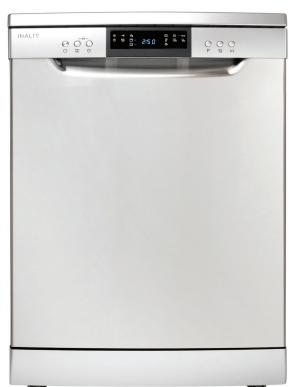

# 60cm Freestanding Dishwasher

MODEL/IDW7CS

ALL INALTO PRODUCTS COME WITH A
YEAR WARRANTY, AUSTRALIAN CUSTOMERS
ARE ELIGIBLE TO RECEIVE 1 EXTRA YEAR
FOR FREE, SIMPLY REGISTER ONLINE WITHIN
90 DAYS OF PURCHASE

#### **FEATURES**

14 place settings Stainless Steel finish Third cutlery drawer 1–24 Hour delay start LED display Height adj. upper bas

Height adj. upper baskets Collapsible plate racks Stainless steel micro filter