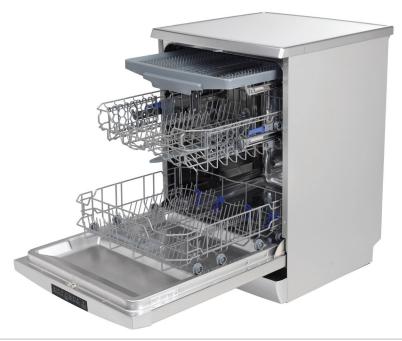

#### **FEATURES**

14 place settings Stainless Steel finish Third cutlery drawer 1–24 Hour delay start LED display Height adj. upper bas

Height adj. upper baskets Collapsible plate racks Stainless steel micro filter

## **CLEANING**

Flush, slim-line control panel Easy to remove filter system