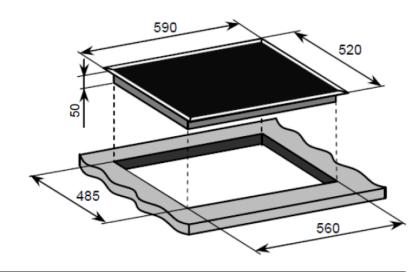

# PRODUCT DIMENSIONS

Packaged (w, d, h mm):

⊳ 642 × 563 × 120mm

**BURNER OUTPUTS (KW)** 

2 × 1.8kW radiant zones

2 × 1.2kW radiant zones

Physical (w, d, h mm):

⊳ 590 × 520 × 50mm