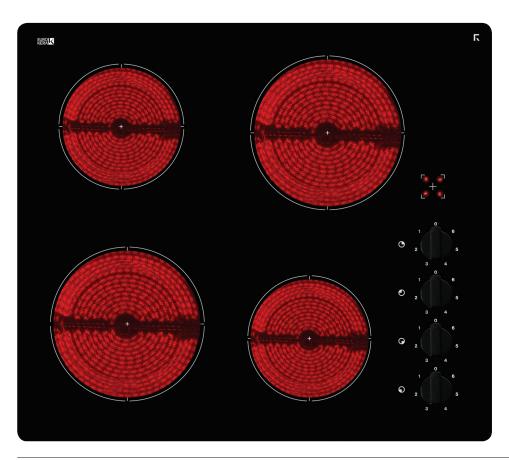

## **FEATURES**

**Knob controls** 

Frameless glass design

Radiant heating elements

## SAFETY

Residual heat indicator lights

Side control operation

≥ 220-240V, 50/60 Hz

Hard-wired installation

**REQUIREMENTS** 

Maximum Power:

6000W 30 AMP

# PRODUCT DIMENSIONS

Packaged (w, d, h mm):

⊳ 642 × 563 × 120mm

**BURNER OUTPUTS (KW)** 

2 × 1.8kW radiant zones

2 × 1.2kW radiant zones

Physical (w, d, h mm):

⊳ 590 × 520 × 50mm