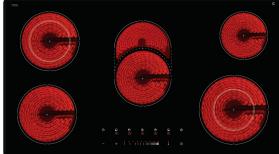

# 90cm Ceramic Cooktop

\_\_\_

IE92T

### **FEATURES**

5 radiant zones

Touch controls with slider functionality

Frameless glass design with bevelled edges

Radiant heating elements

Timer functionality to each zone

## **BURNER OUTPUTS (KW)**

Front left: 1.8kW radiant zone

Front right: 1.0/2.1kW radiant zone (extendable)

Centre: 1.4/2.2kW radiant zone (extendable)

Rear left: 0.7/1.7kW zone (extendable)

Rear right: 1.2kW zone