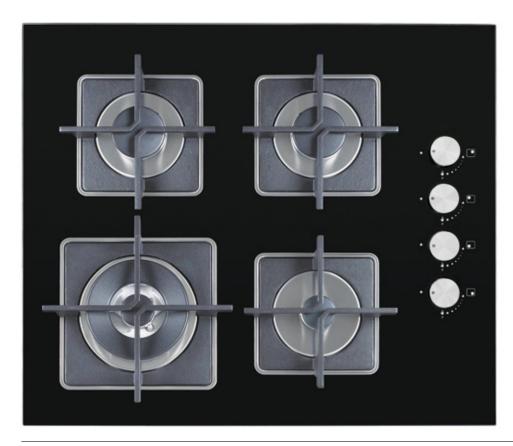

## 60cm Gas Cooktop on Black Glass

IGGC60

| FEATURES                     |       |
|------------------------------|-------|
| 4 Burners                    |       |
| Italian made Defendi burn    | ers   |
| Black glass surface          |       |
| Electronic under-knob igni   | ition |
| Heavy duty cast iron trivets | s     |
| Metal control knobs          |       |