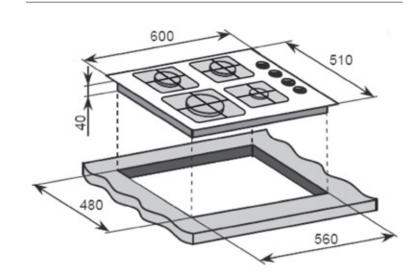

| BURNER OUTPUTS (MJ)    | CLEANING                  |
|------------------------|---------------------------|
| Rapid burner:          | Easy to clean black glass |
| ⊳1×6.3 - 10.8 MJ       | Removable control knobs   |
| Semi-rapid burners:    |                           |
| ⊳ 2 × 6.5 MJ           | REQUIREMENTS              |
| Auxilliary burner:     | Rated Voltage:            |
| ⊳1×3.6 MJ              | ≥ 220-240V, 50/60 Hz      |
|                        | Current requirements:     |
| PRODUCT DIMENSIONS     | —                         |
| Packaged (w, d, h mm): | Supplied with 10 amp plug |
| ⊳ 665 × 563 × 136mm    |                           |
| Physical (w, d, h mm): | WARRANTY                  |
| ⊳ 600 × 510 × 40mm     | 24 Months                 |
| Weight:                |                           |
| ▶ 14kg                 |                           |

INSTALLATION