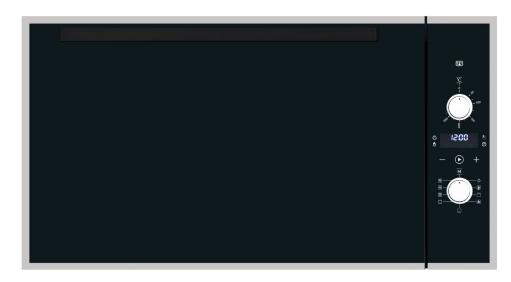

# 90cm 9 Function Oven –Programmable Timer

MODEL/IO90XL9T

### **FEATURES**

9 Functions
100L capacity
Push pull knobs
Programmable LED timer
Cavity cooling system
Triple-glazed removable door
Black glass door with s/steel trim
Stainless steel side racks

### SAFETY

Triple glazed cool touch door Child Lock