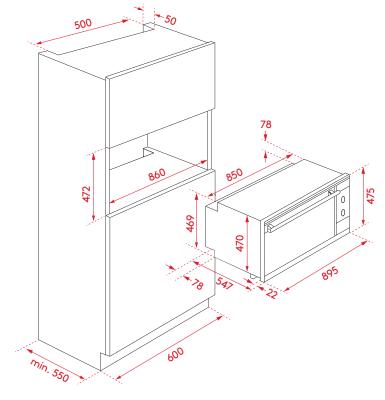

### **PRODUCT DIMENSIONS**

Packaged (w, d, h mm): 955 × 650 × 530mm Physical (w, d, h mm): 895 × 547 × 475mm Weight: 43.3kq

# **INSTALLATION**

See below diagram