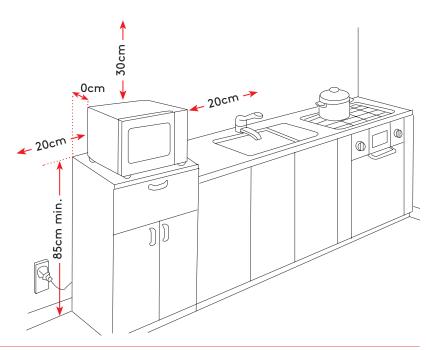

# 20L Microwave

MODEL/IOMW20B

#### **FEATURES**

20L capacity
Internal white cavity
Membrane controls
Red LED display
1–6 Express Cooking
6 Auto Menu
11 Power levels

99 minute timer

#### 6 AUTO MENU

Popcorn
Potato
Pizza
Frozen Vegetables
Warm Drink
Warm Plate

### **ACCESSORIES**

255mm Glass Turntable

## WARRANTY

12 Months

#### **PRODUCT DIMENSIONS**

Packaged (w, d, h mm): 488 × 328 × 259mm Physical (w, d, h mm): 440 × 328 × 259mm Weight (Gross/Net): 12.5kg/10.5kg

## **SAFETY**

Child Lock function

## **EAN**

9349260098527

#### **REQUIREMENTS**

(Supplied with a 10 amp plug)

Rated Voltage: 230-240V, 50Hz

Rated Input Power (m/w):

1100W-1150W

Rated Output Power (m/w):

650W-700W

Microwave Frequency:

2450MHz

## **INSTALLATION**

See below diagram