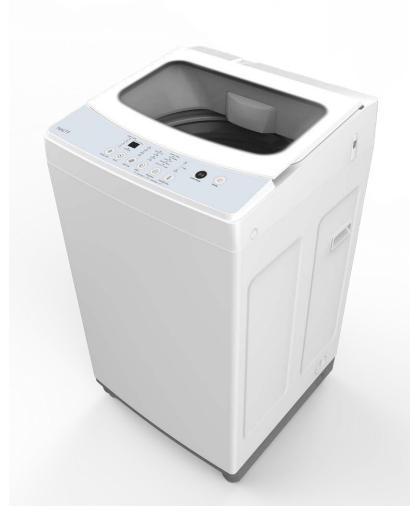

# **Top Load Washing Machine** 5.5kg

FEATURES: 5.5kg capacity LED display with button controls Glass Lid Variable water level control Water blow pulsator Fast Mode Function Delay start feature Water Cube stainless steel drum Magic filter Adjustable feet