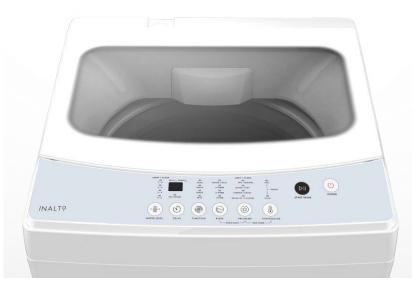

# **Top Load Washing Machine** 5.5kg

FEATURES: 5.5kg capacity LED display with button controls Glass Lid Variable water level control Water blow pulsator Fast Mode Function Delay start feature Water Cube stainless steel drum Magic filter Adjustable feet

#### PROGRAMS:

- 7 wash programs:
- → Normal
- → Mix
- → Intensive
- $\rightarrow$  Quick 15 min
- → Jeans
- $\rightarrow$  Delicates
- → Bulky/Heavy
- I-Clean (Drum clean program)