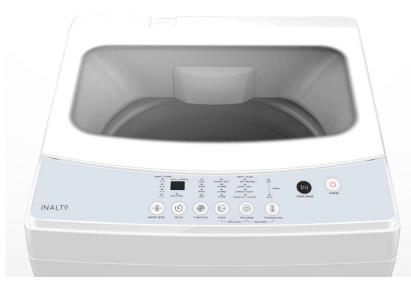

# **Top Load Washing Machine** 8kg

FEATURES: 8kg capacity LED display with button controls Glass Lid Variable water level control Water blow pulsator Fast Mode Function Delay start feature Water Cube stainless steel drum Magic filter Adjustable feet Fuzzy Logic Memory (in case of interrupted

### **SAFETY:** Child Lock Automatic unbalanced detection system Error Alarm

power supply)

#### NOISE LEVEL (dBA)

- $\rightarrow$  62dB wash operation
- $\rightarrow$  72dB spin operation

**PROGRAMS:** 

- 7 wash programs:
- $\rightarrow$  Normal
- $\rightarrow$  Mix
- $\rightarrow$  Intensive
- $\rightarrow$  Quick 15 min
- $\rightarrow$  Jeans
- $\rightarrow$  Delicates
- → Bulky/Heavy
- I-Clean (Drum clean program)