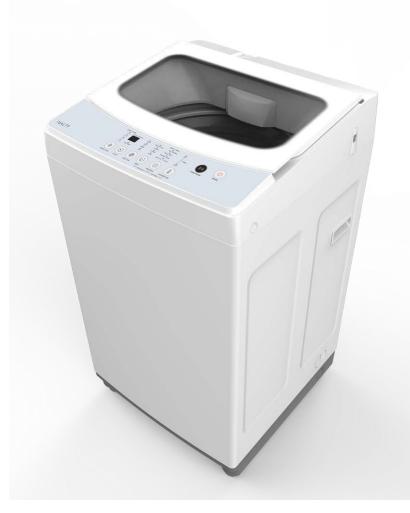

# **Top Load Washing Machine** 8kg

FEATURES: 8kg capacity LED display with button controls Glass Lid Variable water level control Water blow pulsator Fast Mode Function Delay start feature Water Cube stainless steel drum Magic filter Adjustable feet Fuzzy Logic Memory (in case of interrupted

### **SAFETY:** Child Lock Automatic unbalanced detection system Error Alarm

power supply)

#### NOISE LEVEL (dBA)

- $\rightarrow$  62dB wash operation
- $\rightarrow$  72dB spin operation

**PROGRAMS:** 

- 7 wash programs:
- $\rightarrow$  Normal
- $\rightarrow$  Mix
- $\rightarrow$  Intensive
- $\rightarrow$  Quick 15 min
- $\rightarrow$  Jeans
- $\rightarrow$  Delicates
- → Bulky/Heavy
- I-Clean (Drum clean program)