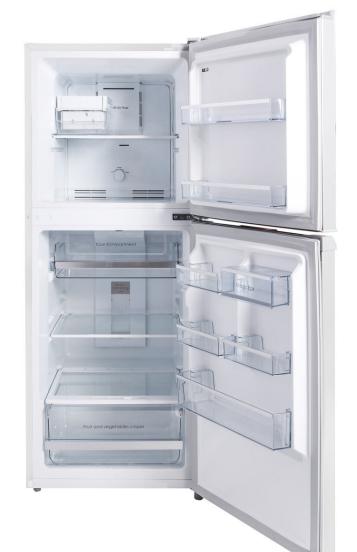

# **FEATURES**

207L capacity
Slide chiller compartment
Crisper with humidity control

# STORAGE FEATURES

Fridge storage: 67
Freezer storage: 140L
Half door rack
Sealed door compartment