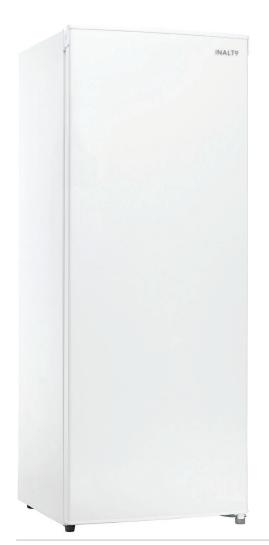

# 162L **Upright Freezer**

MODEL / IUF172W

# **FEATURES**

162L capacity Pigeon-pair with IUL237W Adjustable temp. control Reversible door Manual defrost White finish