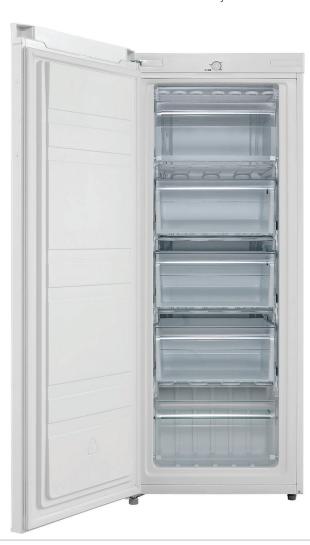

## STORAGE FEATURES

3 × Transparent drawers 2 × Flip down compartments

#### **CLEANING**

Durable exterior finish Single piece interior Manual defrost