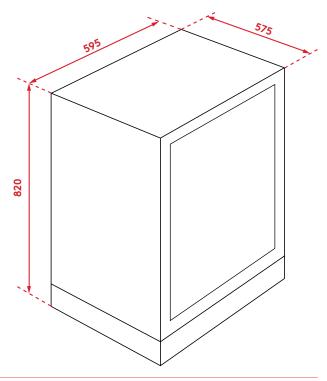

#### PRODUCT DIMENSIONS

Physical (W, D, H): 595 × 575 × 820–870mm Weight (Net/Gross): 52kg/61kg

#### **INSTALLATION**

Height Adjustable: 820–870mm See below diagram

ALL INALTO PRODUCTS COME WITH A 2 YEAR WARRANTY. AUSTRALIAN CUSTOMERS ARE ELIGIBLE TO RECEIVE 1 EXTRA YEAR FOR FREE, SIMPLY REGISTER ONLINE WITHIN 90 DAYS OF PURCHASE