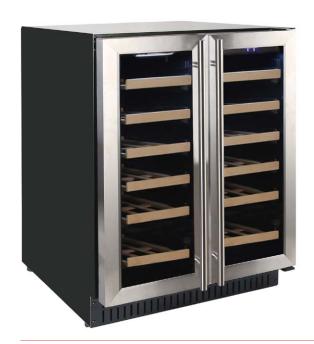

# 46/36 Bottle Wine Chiller, Dual Zone

MODEL/IWCD2D

## **FEATURES**

145L/21 + 21 bottle capacity
Dual zone
Efficient side by side design
10 wooden shelves
Touch key control panel
White LED interior lighting
Seamless Stainless Steel finish
Triple glazed tinted glass door
Adjustable feet

## **TEMPERATURE ZONES**

<u>Upper:</u> 4–10° C <u>Lower:</u> 10–22° C

# CLEANING

Easy to Clean Stainless Steel and Glass Door