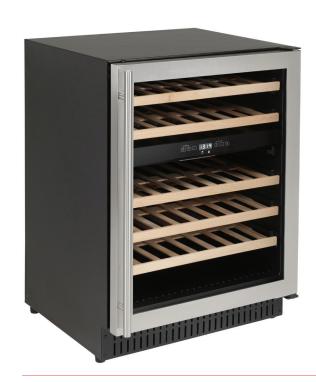

# 46 Bottle Wine Cellar *Dual Zone*

MODEL/IWCD46.1

## **FEATURES**

145L/46 bottle capacity
Dual zone
5 × wooden shelves
Touch key control panel
White LED interior lighting
Triple glazed tinted glass
Stainless steel door
Adjustable feet

## **TEMPERATURE ZONES**

<u>Upper:</u> 4–12° C <u>Lower:</u> 12–22° C