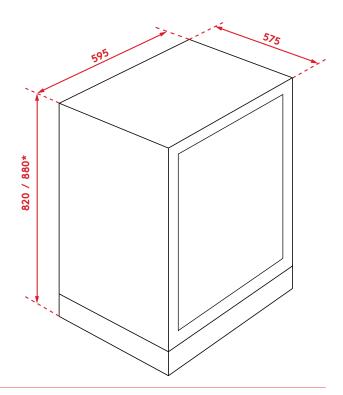

## **PRODUCT DIMENSIONS**

Packaged (W, D, H): 625 × 642 × 865mm Physical (W, D, H): 595 × 575 × 820-880mm Weight (Net/Gross): 42kg/46.5kg

## **INSTALLATION**

Height Adjustable: 820–880mm See below diagram